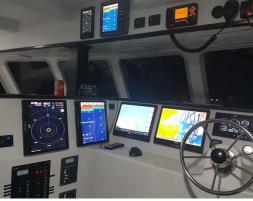

Whether used for commercial fishing, other commercial applications, sport fishing, or pleasure. When busting through the waves at 20+ knots or sitting like a duck... Other boaters will envy!

On all new builds, the process starts with a general arrangement drawn with your specific needs in mind.

Unfortunately for the builder, no two are the same!

## **TECHNICAL SPECS**











| MILLENNIUM 45 |             |                  |            |
|---------------|-------------|------------------|------------|
| LOA           | 44'-11"     | Displacement     | 34,000 lbs |
| Beam          | 16-0"       | Hold Capacity    | 750ft³     |
| Transom       | 15-6"       | Max Power        | 800HP      |
| Draft         | 54"         | Top Speed        | 28 knots   |
| Fuel Capacity | 2000 litres | Cruising Speed   | 18 knots   |
| Sleeps        | 6 people    | Fuel Consumption | 0.7 NMPG   |

Specs may vary - each vessel is **CUSTOM BUILT**