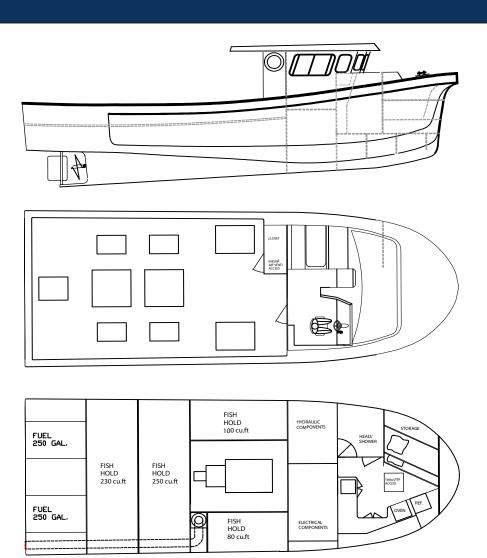

Whether used for commercial fishing, other commercial applications, sport fishing, or pleasure. When busting through the waves at 20+ knots or sitting like a duck... Other boaters will envy!

On all new builds, the process starts with a general arrangement drawn with your specific needs in mind.

Unfortunately for the builder, no two are the same!

Specs may vary - each vessel is **CUSTOM BUILT**